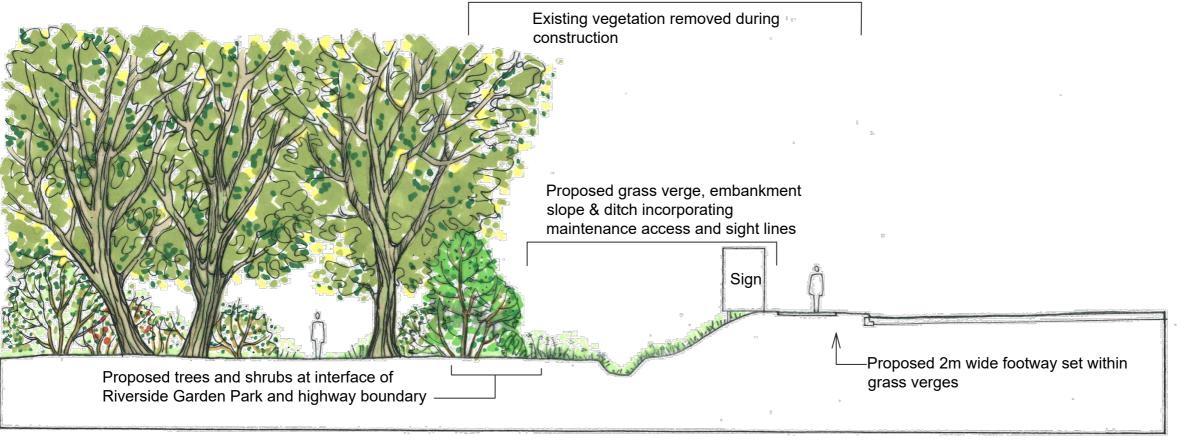

PINS Reference Number: TR020005

Existing Cross Section: A23 Riverside Garden Park. Chainage 570.00

**Proposed Cross Section** 

G LONDON GATWICK

KEY

DOCUMENT

Environmental Statement Appendix 8.8.1

DRAWING TITLE

Surface Access Illustrative
Cross Section

DATE

July 2023

| ORIENTATION | DRAWING NO.   | REVISION        |
|-------------|---------------|-----------------|
| N           | Figure 1.2.17 | For ES<br>Issue |
|             | DRAWN BY      | PM / CHECKED BY |
|             | JM            | PE              |
|             |               |                 |

SCALE @ A3 Do not scale

Reproduced from Ordnance Survey map with the permission of Ordnance Survey on behalf of the controller of Her Majesty's Stationery Office © Crown Copyright (2023). License number 0100031673, 10001998, 1100048402

© Copyright 2023 Gatwick Airport Limited. No part of this drawing is to be reproduced without prior permission of Gatwick Airport Limited.

Project Site Boundary

Existing public footpath

Existing woodland and trees