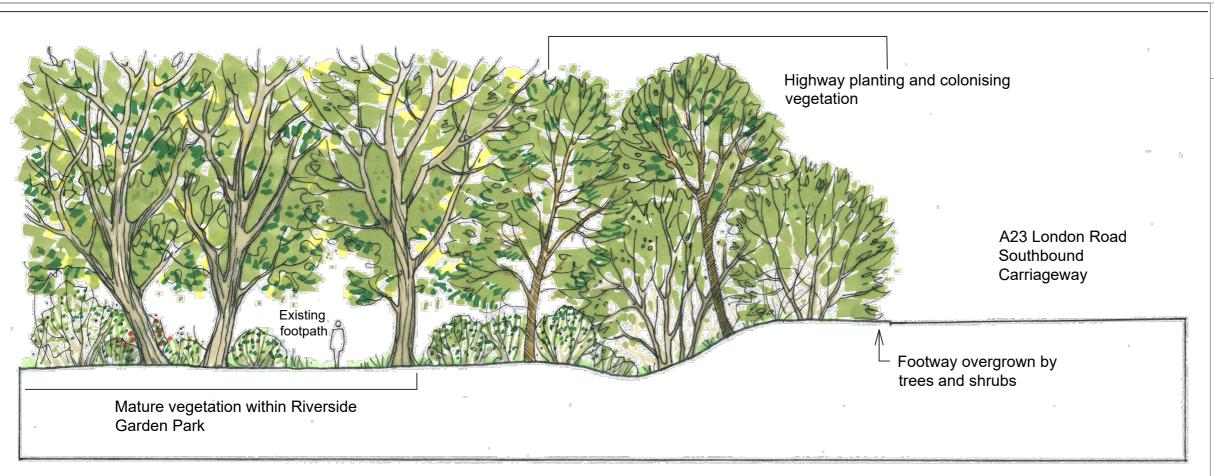

PINS Reference Number: TR020005

Existing Cross Section: A23 Riverside Garden Park. Chainage 570.00

**Proposed Cross Section** 

G LONDON GATWICK

KEY

DOCUMENT

Environmental Statement Appendix 8.8.1

DRAWING TITLE

Surface Access Illustrative
Cross Section

DATE

July 2023

| ORIENTATION | DRAWING NO.   | REVISION        |
|-------------|---------------|-----------------|
| N           | Figure 1.2.17 | For ES<br>Issue |
|             | DRAWN BY      | PM / CHECKED BY |
|             | JM            | PE              |
|             |               |                 |

SCALE @ A3 Do not scale

Reproduced from Ordnance Survey map with the permission of Ordnance Survey on behalf of the controller of Her Majesty's Stationery Office © Crown Copyright (2023). License number 0100031673, 10001998, 1100048402

© Copyright 2023 Gatwick Airport Limited. No part of this drawing is to be reproduced without prior permission of Gatwick Airport Limited.

Project Site Boundary

Existing public footpath

Existing woodland and trees