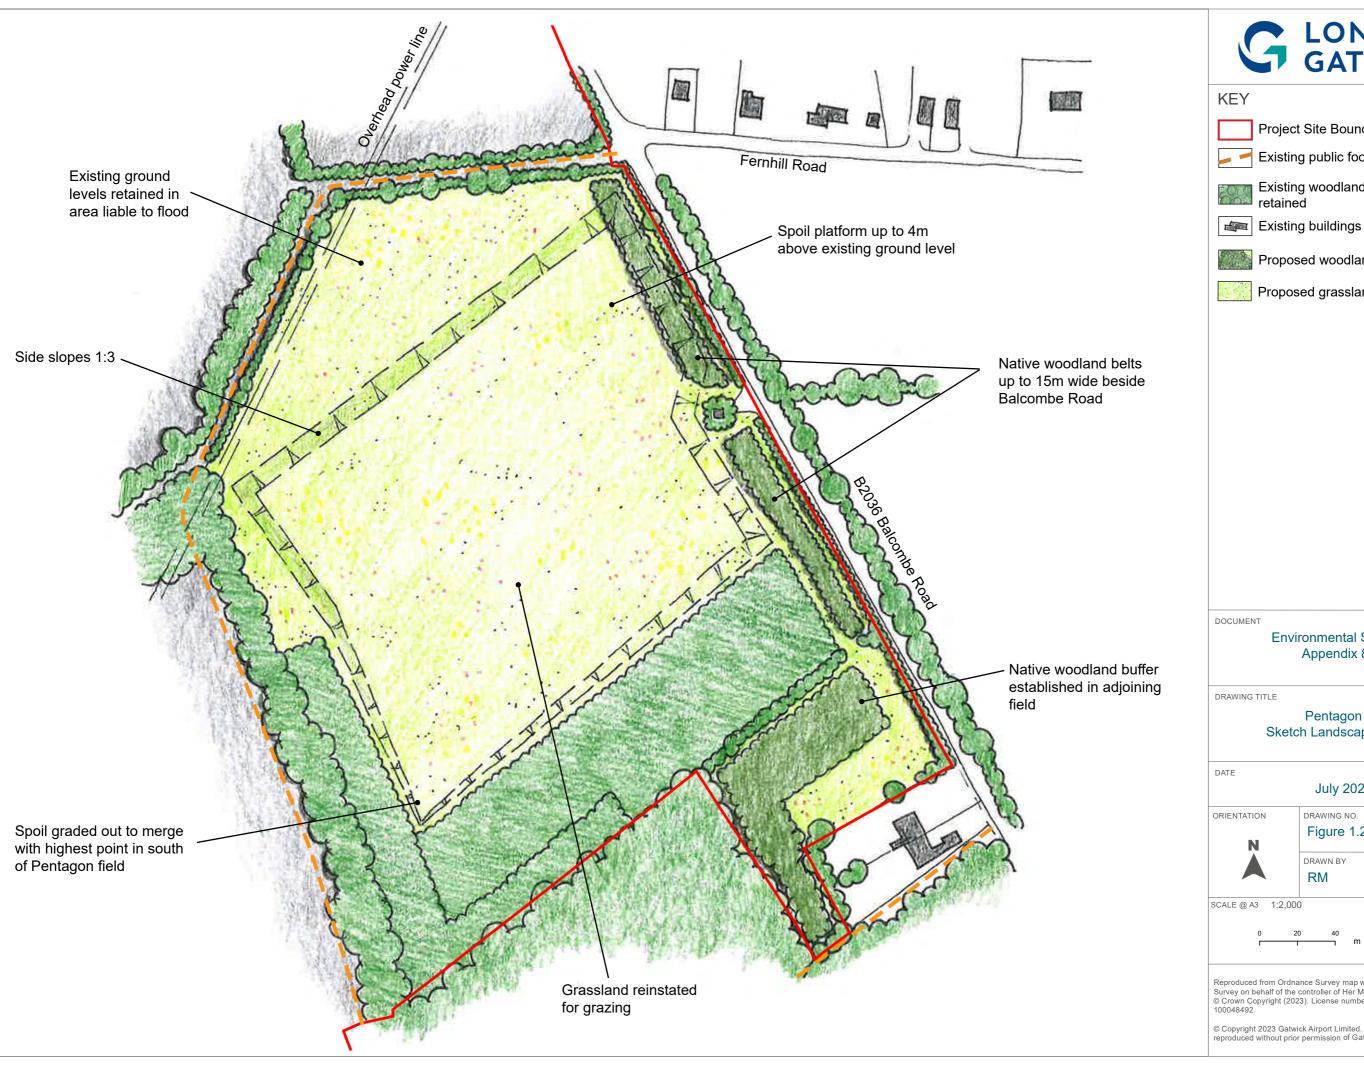

Proposed woodland and trees

Proposed grassland

## **Environmental Statement** Appendix 8.8.1

Pentagon field Sketch Landscape Concept

July 2023

DRAWING NO. REVISION For ES Figure 1.2.18 Issue PM / CHECKED BY

PΕ

Reproduced from Ordnance Survey map with the permission of Ordnance Survey on behalf of the controller of Her Majesty's Stationery Office © Crown Copyright (2023). License number 0100031673, 10001998,

© Copyright 2023 Gatwick Airport Limited. No part of this drawing is to be reproduced without prior permission of Gatwick Airport Limited.

KEY

DOCUMENT